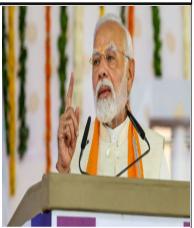

#### 35. Where is the 98th All India Marathi Sahitya Sammelan being held?

A - Nagpur

**B** - Jaipur

C - Delhi

D - Ahmedabad

The 98th All India Marathi Sahitya Sammelan was held on 21-23 February 2025 at Vigyan Bhavan, New Delhi, inaugurated by Prime Minister Narendra Modi. After 71 years, the conference took place in Delhi, showcasing the rich tradition of the Marathi language.