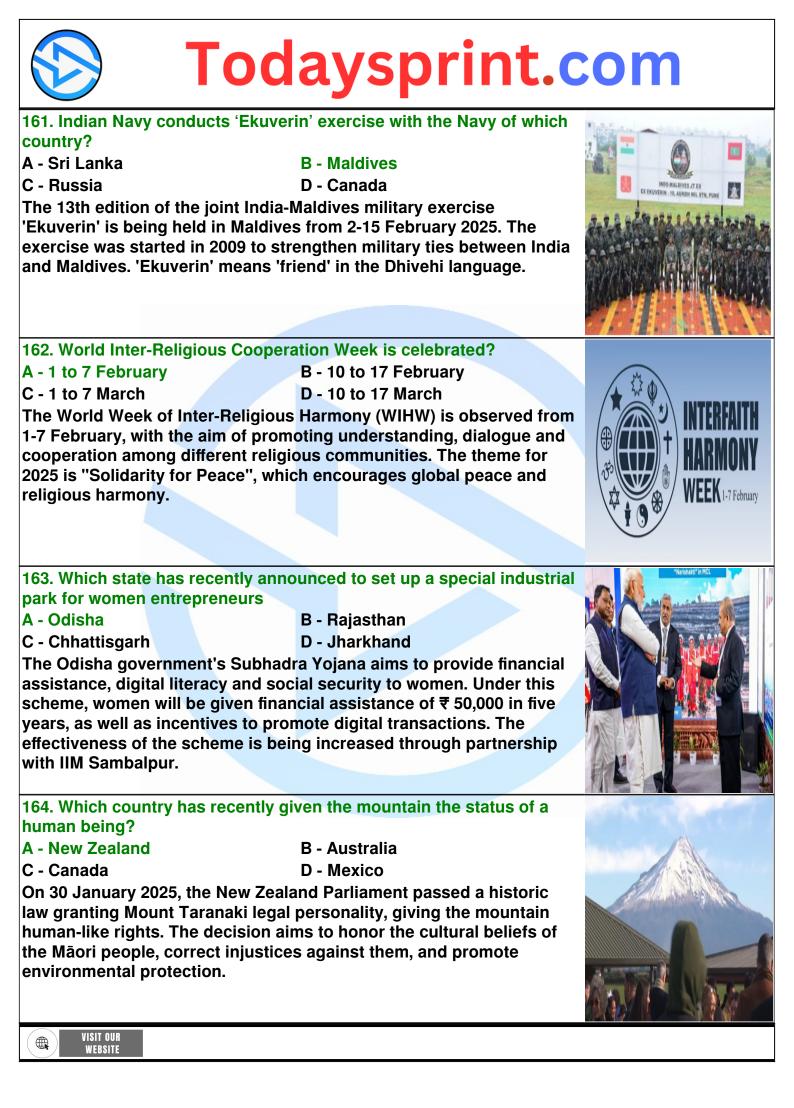

Oxyge<br>D - Ozone<br>nion (UCI) has banned the inhalation of<br>prove performance in cycling. Some<br>increase their stamina and hemoglobin<br>g to better oxygen transport. However,<br>be hazardous to health, such as    |                        |  |  |
| WEBSITE                                                                                                                                                                                                                                                                                   |                                                                                                                                                                                                                                  |                        |  |  |









173. The government has directed banks to allocate what percentage of total loans to priority sectors, such as agriculture and small farmers?

A - At least 20%

B - At least 25%

C - At least 40%

D - At least 60%

According to the Economic Survey 2024-25, the number of Kisan Credit Cards (KCC) in India has increased to 7.75 crore, providing loans worth Rs 9.81 lakh crore to farmers. 5.9 crore farmers are benefiting from this scheme. The loan process has become faster and transparent through the Kisan Loan Portal (KRP), and claims worth more than Rs 1 lakh crore have been settled by December 31, 2024.

174. How many countries of the world are included in the Ramsar **Convention?** 

A - 172

C - 73

**B** - 110 D - 106

India added 4 new wetlands to the Ramsar list, taking the tota