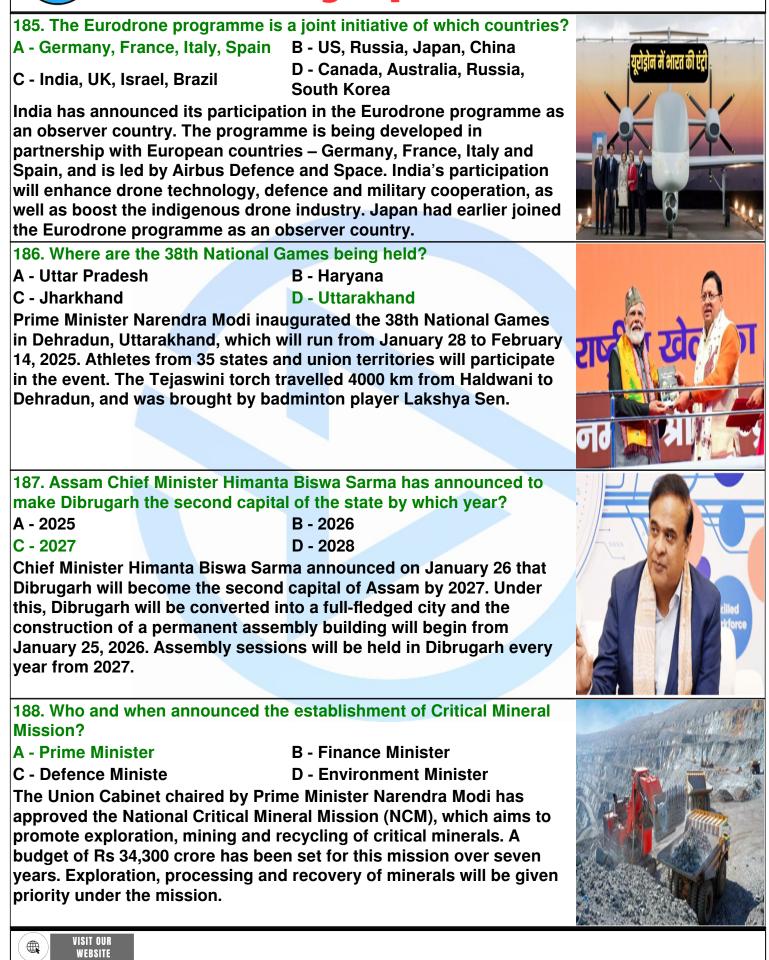

d Jubilee year of the establishment of the Supreme Court?

A - 25 January, 2025

C - 1 February, 2025

B - 28 January, 2025

D - 26 January, 2025 On January 28, 2025, Chief Justice of India Sanjiv Khanna discussed the achievements and challenges of 75 years of the Supreme Court at the closing ceremony of the Diamond Jubilee Year of its establishment.

### 184. When is the Indian Coast Guard Day celebrated?

#### A - 1 February

C - 3 February

**B-2 February** D - 5 February

Indian Coast Guard Day is celebrated every year on 1 February, honoring the responsibilities of the Indian Coast Guard. The Indian Coast Guard was established on 1 February 1977, and is headquartered in New Delhi. Its first Director General was V.A. Kamath, and the current Director General is Rakesh Pal.

















### 189. For what purpose has the NVS-02 satellite been launched?

#### A - Weather Forecasting

**B** - Satellite Navigation Systems **D** - Communication Services

C - Space Science Prime Minister Shri Narendra Modi congratulated ISRO on its historic 100th launch. In the 100th launch, GSLV-F15 rocket successfully launched NVS-02 satellite from Sriharikota. This satellite is designed to strengthen India's navigation facilities like GPS. The NVS-02 satellite is part of India's independent regional navigation system NavIC, which covers an area up to 1500 km from the Indian landmass.

### 190. What is the theme of Leprosy for the year 2025?

A - Eliminate Leprosy, Increase Communication C - Fight Leprosy, Raise

B - Unite, Act, End Leprosy

**D** - Cure Leprosy, New Beginnings

World Lep